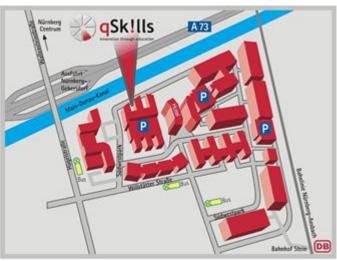

## Travel by car

Training Centre:

qSkills GmbH & Co. KG Sued-West-Park 65 90449 Nuremberg

Tel: +49 (0) 911 / 801 03-33

The centre is located on the 5th floor.

Location/Parking

The SÜD-WEST-PARK (business park) is conveniently situated between the cities of Nuremberg, Fürth and Erlangen. The exhibition centre, the Nuremberg historic city centre and airport are in ~10-15 min. driving distance. Excellent public-transport connections as well as inexpensive parking (over 800 parking lots) in a secured multi-story parking area, should make your stay as enjoyable as possible.

Nuremberg is centrally located in South Germany / Central Europe and is well connected to the nat. /intl. highway network. The "Süd-West-Park" provides more than 800 secured parking lots directly next to qSkills.