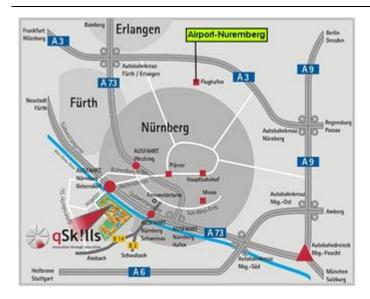

## Travel by car

Training Centre:

qSkills GmbH & Co. KG Sued-West-Park 65 90449 Nuremberg

Tel: +49 (0) 911 / 801 03-33

The centre is located on the 5th floor.

Location/Parking

The SÜD-WEST-PARK (business park) is conveniently situated between the cities of Nuremberg, Fürth and Erlangen. The exhibition centre, the Nuremberg historic city centre and airport are in ~10-15 min. driving distance. Excellent public-transport connections as well as inexpensive parking (over 800 parking lots) in a secured multi-story parking area, should make your stay as enjoyable as possible.

Nuremberg is centrally located in South Germany / Central Europe and is well connected to the nat. /intl. highway network. The "Süd-West-Park" provides more than 800 secured parking lots directly next to qSkills.

Directions from Munich

Take highway A9 north direction Nuremberg. At interchange "Nürnberg/Feucht" go on highway A73 direction "Fürth". Leave the highway at exit "Gebersdorf/Großreuth" - you will see the Süd-West-Park on the other side of the highway.

Directions from Frankfurt Take highway A3 east direction Nuremberg. At interchange "Fürth/Erlange" go on highway A73 direction "Fürth". Leave the highway at exit "Nürnberg-Westring" and turn right on "Von-der-Tann-Straße". After you pass a pedestrian bridge take the second street ("Wallensteinstraße") right. Go straight on until you cross a river. The Süd-West-Park will be on the left side.

Directions from Regensburg/Passau

Take highway A3 west direction Nuremberg/Munich. At interchange "Kreuz Altdorf" go on highway A6 direction Heilsbronn. At interchange "Nuremberg Süd" take highway A73 direction München/Fürth. Leave the highway at exit "Gebersdorf/Großreuth" - you will see the Süd-West-Park on the other side of the highway.

Directions from Heilbronn

Take highway A6 east direction Nuremberg. At interchange "Nuremberg Süd" take highway A73 direction München/Fürth. Leave the highway at exit "Gebersdorf/Großreuth" - you will see the Süd-West-Park on the other side of the highway.

Directions from Berlin

Take highway A9 south direction Munich, Nuremberg. At interchange "Nürnberg-Ost" go on highway A6 direction "Heilbronn". At interchange "Nuremberg Süd" take highway A73 direction München/Fürth. Leave the highway at exit "Gebersdorf/Großreuth" - you will see the Süd-West-Park on the other side of the highway.