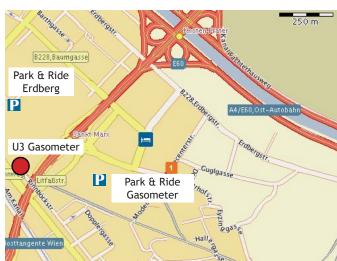

## Training centre:

Fast Lane Institute for Knowledge Transfer GmbH Modecenterstraße 14 / Block B, 4. Stock A-1030 Vienna

Tel: +43 1 707 95 38-0

Parking:

About 5 minutes of walking distance serval parking lots and car parks are located - pricing per day ~5 Euros. The exact locations are marked on the map.