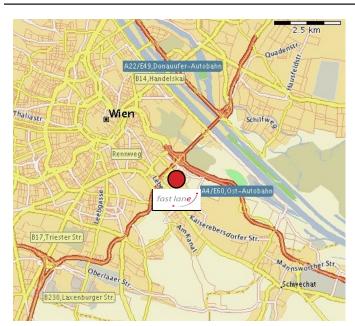

## Travel by car

From south and west

Please take the "A23 - Südosttangente" towards Prague, exit the A23 at "St. Marx". At the second traffic light you'll see the training centre to your left.

From north and east:

Please take the "A23 - Südosttangente" towards Graz, exit the A23 at "St. Marx". At the second traffic light you'll see the training centre to your left.