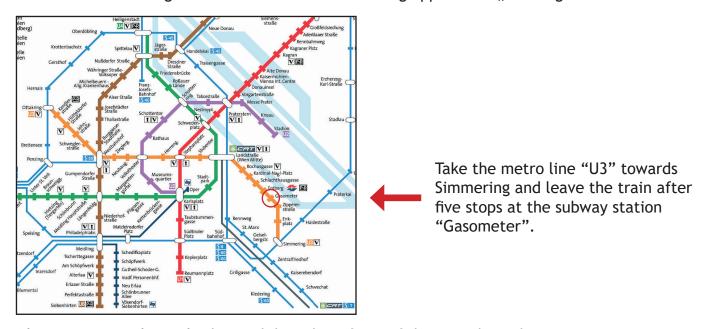

**From "Wien Mitte" on** take the metro line "U3" towards Simmering. Exit the train at the subway station "Gasometer" (fifth stop). From there it's only a five minutes' walk to the training centre. Take the "Guglegasse" to your left and walk on until you reach the "Modecenterstrasse". The training centre is located in the building opposite to "Forstinger".